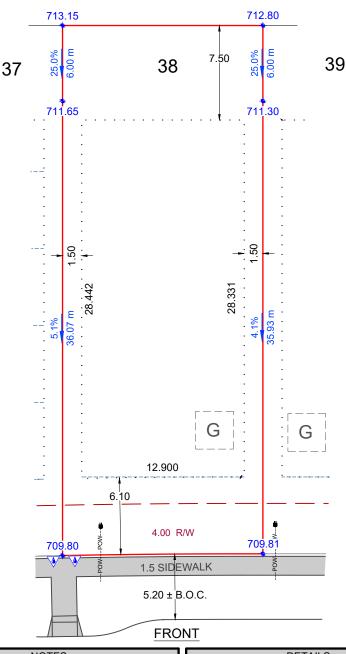

- ALL DISTANCES SHOWN ARE IN METER AND DECIMALS THEREOF.

INFORMATION TO BE USED AS A GUIDELINE ONLY, AND IS SUBJECT TO CHANGE.

**♦ RAIN WATER LEADERS TO BE DETERMINED.**(NO INFORMATION ON ENGINEERING, CONTACT ENGINEER PRIOR TO CONSTRUCTION)

## DETAILS

LOT AREA: 667.37 m<sup>2</sup> (7183.5 ft<sup>2</sup>)

- STORM = 707.68

PROPOSED CLEAN OUT

PROPOSED HYDRANT

PROPOSED HYDRANT

PROPOSED HYDRANT

(1)

PROPOSED BACK OF CURB PROPOSED BACK OF WALK PROPOSED LIP OF LANE PROPOSED UTILITY VAULT B.O.C. B.O.W. L.O.L. DESIGN GRADE ELEVATION AS-BUILT ELEVATION PROPOSED ELEVATION CENTERLINE ELEVATION

| LEGAL INFORMATION |       |              |  |  |  |
|-------------------|-------|--------------|--|--|--|
| LOT               | BLOCK | PLAN NUM.    |  |  |  |
| 38                | 3     | UNREGISTERED |  |  |  |
| CIVIC ADDRESS:    |       |              |  |  |  |
|                   |       |              |  |  |  |