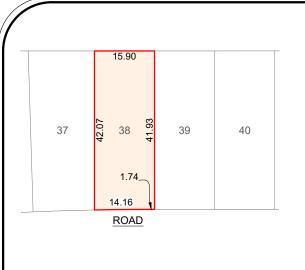

## DETAILS

LOT AREA: 667.37 m<sup>2</sup> (7183.5 ft<sup>2</sup>)

- STORM = 707.68

PROPOSED CLEAN OUT

PROPOSED HYDRANT

PROPOSED HYDRANT

PROPOSED HYDRANT

(1)

PROPOSED BACK OF CURB PROPOSED BACK OF WALK PROPOSED LIP OF LANE PROPOSED UTILITY VAULT B.O.C. B.O.W. L.O.L. DESIGN GRADE ELEVATION AS-BUILT ELEVATION PROPOSED ELEVATION CENTERLINE ELEVATION

| LEGAL INFORMATION |       |              |  |  |  |
|-------------------|-------|--------------|--|--|--|
| LOT               | BLOCK | PLAN NUM.    |  |  |  |
| 38                | 3     | UNREGISTERED |  |  |  |
| CIVIC ADDRESS:    |       |              |  |  |  |
|                   |       |              |  |  |  |

PROPOSED STREET LIGHT

PROPOSED C.C. LOCATION

PROPOSED TRANSFORMER

LOCATION SUBDIVISION
ARDROSSAN ARDROSSAN ESTATES

EMAIL: POCKET@PALSGEOMATICS.COM PHONE: 780-455-3177 FAX: 780-481-1301

10704 - 176TH STREET NW EDMONTON, ALBERTA T5S 1G7