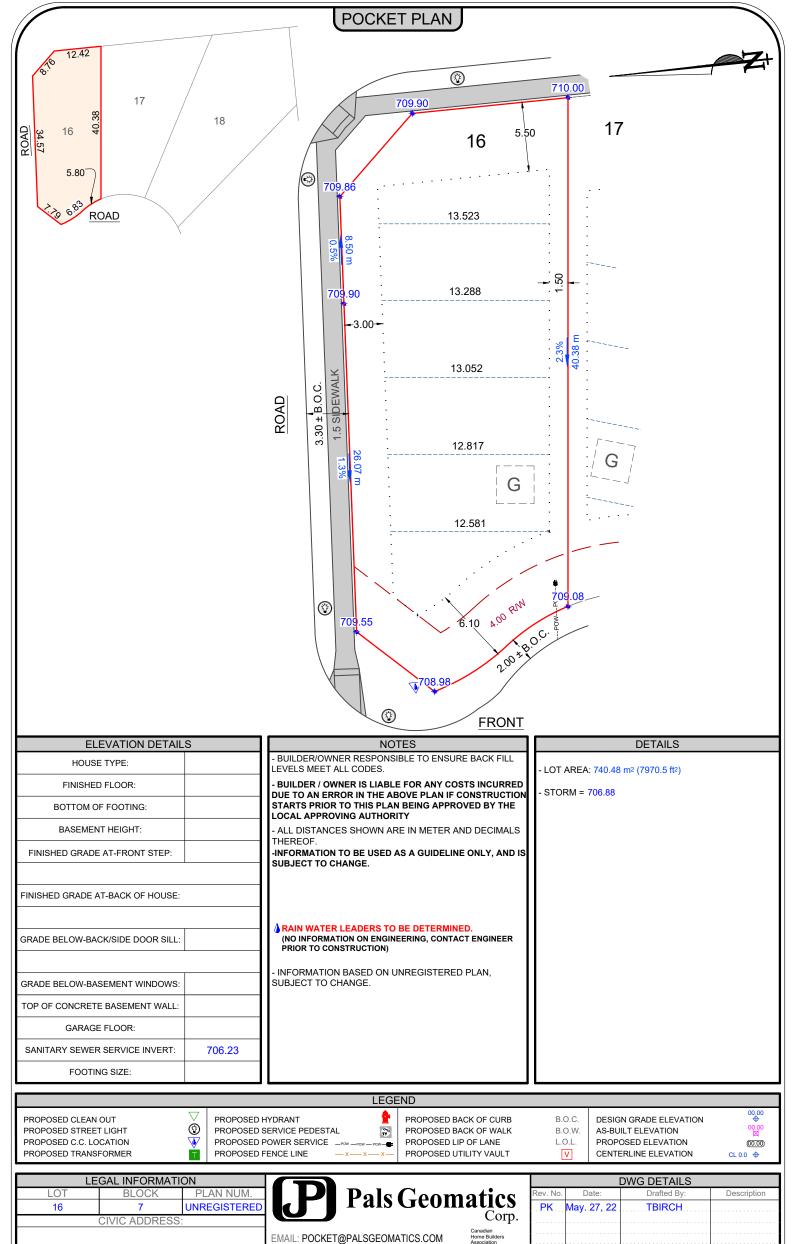

| LC             | T         | BLOCK   | PLAN NUM.    | L PI Pals Geor                               | matics                                   | Rev. No.            | Date:       | Drafted By: | Description |
|----------------|-----------|---------|--------------|----------------------------------------------|------------------------------------------|---------------------|-------------|-------------|-------------|
| 1              | 6         | 7       | UNREGISTERED | T als Geor                                   |                                          | <b>PK</b>           | May. 27, 22 | TBIRCH      |             |
| CIVIC ADDRESS: |           |         |              |                                              | Corp.                                    |                     |             |             |             |
|                |           |         |              | EMAIL: POCKET@PALSGEOMATICS.COM              | Canadian<br>Home Builders<br>Association |                     |             |             |             |
|                |           |         |              | PHONE: 780-455-3177                          | o Member                                 | BUILDER\OWNER:      |             |             |             |
| LOCATION       |           | SL      | JBDIVISION   | FAX: 780-481-1301<br>10704 - 176TH STREET NW | nonton                                   | MODEL:<br>JOB NUM.: |             |             |             |
|                | ARDROSSAN | N ARDRO | SSAN ESTATES | EDMONTON, ALBERTA T5S 1G7                    | Ē                                        |                     |             | R1A SCALE:  | 1:300       |
|                |           |         |              |                                              |                                          |                     |             |             |             |