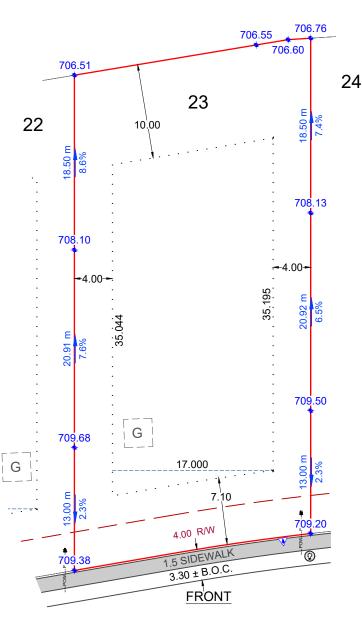

## **DETAILS**

LOT AREA: 1309.99 m<sup>2</sup> (14100.6 ft<sup>2</sup>)

LOWEST BOTTOM OF FOOTING 705.25

STORM = 707.10

LEGEND

PROPOSED CLEAN OUT PROPOSED STREET LIGHT PROPOSED C.C. LOCATION PROPOSED TRANSFORMER ➂

| LEGAL INFORMATION |       |              |  |  |
|-------------------|-------|--------------|--|--|
| LOT               | BLOCK | PLAN NUM.    |  |  |
| 23                | 5     | UNREGISTERED |  |  |
| CIVIC ADDRESS:    |       |              |  |  |
|                   |       |              |  |  |