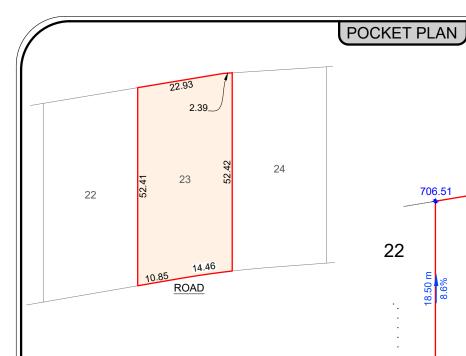

## **DETAILS**

LOT AREA: 1309.99 m<sup>2</sup> (14100.6 ft<sup>2</sup>)

LOWEST BOTTOM OF FOOTING 705.25

STORM = 707.10

LEGEND

PROPOSED CLEAN OUT PROPOSED STREET LIGHT PROPOSED C.C. LOCATION PROPOSED TRANSFORMER ➂

| LEGAL INFORMATION |       |              |  |  |
|-------------------|-------|--------------|--|--|
| LOT               | BLOCK | PLAN NUM.    |  |  |
| 23                | 5     | UNREGISTERED |  |  |
| CIVIC ADDRESS:    |       |              |  |  |
|                   |       |              |  |  |