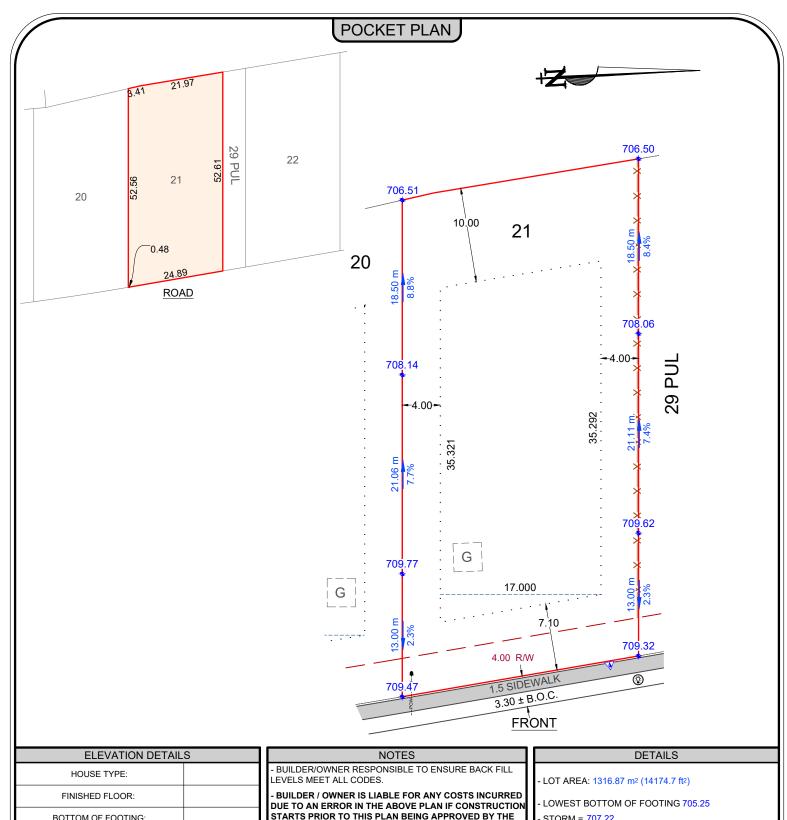

|                                  | 0      |
|----------------------------------|--------|
| HOUSE TYPE:                      |        |
| FINISHED FLOOR:                  |        |
| BOTTOM OF FOOTING:               |        |
| BASEMENT HEIGHT:                 |        |
| FINISHED GRADE AT-FRONT STEP:    |        |
|                                  |        |
| FINISHED GRADE AT-BACK OF HOUSE: |        |
|                                  |        |
| GRADE BELOW-BACK/SIDE DOOR SILL: |        |
|                                  |        |
| GRADE BELOW-BASEMENT WINDOWS:    |        |
| TOP OF CONCRETE BASEMENT WALL:   |        |
| GARAGE FLOOR:                    |        |
| SANITARY SEWER SERVICE INVERT:   | 706.57 |
| FOOTING SIZE:                    |        |
|                                  |        |

- BUILDER / OWNER IS LIABLE FOR ANY COSTS INCURRED DUE TO AN ERROR IN THE ABOVE PLAN IF CONSTRUCTION STARTS PRIOR TO THIS PLAN BEING APPROVED BY THE LOCAL APPROVING AUTHORITY

ALL DISTANCES SHOWN ARE IN METER AND DECIMALS THEREOF.

INFORMATION TO BE USED AS A GUIDELINE ONLY, AND IS SUBJECT TO CHANGE.

RAIN WATER LEADERS TO BE DETERMINED.
(NO INFORMATION ON ENGINEERING, CONTACT ENGINEER PRIOR TO CONSTRUCTION)

- INFORMATION BASED ON UNREGISTERED PLAN, SUBJECT TO CHANGE.

DEVELOPER FENCE WILL BE CONSTRUCTED WITHIN THE BOUNDARY OF THIS LOT.

STORM = 707.22

LEGEND

PROPOSED CLEAN OUT PROPOSED STREET LIGHT PROPOSED C.C. LOCATION PROPOSED TRANSFORMER ➂

PROPOSED HYDRANT PROPOSED SERVICE PEDESTAL PROPOSED POWER SERVICE PROPOSED FENCE LINE

PROPOSED BACK OF CURB PROPOSED BACK OF WALK PROPOSED LIP OF LANE PROPOSED UTILITY VAULT

B.O.C. B.O.W. L.O.L.

DESIGN GRADE ELEVATION AS-BUILT ELEVATION PROPOSED ELEVATION CENTERLINE ELEVATION

| LEGAL INFORMATION |       |              |  |  |
|-------------------|-------|--------------|--|--|
| LOT               | BLOCK | PLAN NUM.    |  |  |
| 21                | 5     | UNREGISTERED |  |  |
| CIVIC ADDRESS:    |       |              |  |  |
|                   |       |              |  |  |

LOCATION SUBDIVISION ARDROSSAN ESTATES **ARDROSSAN** 

**Pals Geomatics** 

EMAIL: POCKET@PALSGEOMATICS.COM PHONE: 780-455-3177

FAX: 780-481-1301 10704 - 176TH STREET NW EDMONTON, ALBERTA T5S 1G7

|    | DWG DETAILS    |             |             |        |             |    |  |  |  |
|----|----------------|-------------|-------------|--------|-------------|----|--|--|--|
|    | Rev. No.       | Date:       | Drafted By: |        | Description |    |  |  |  |
|    | .PK            | May. 29, 22 | TBIR        | CH     |             |    |  |  |  |
|    |                |             |             |        |             |    |  |  |  |
|    |                |             |             |        |             |    |  |  |  |
|    |                |             |             |        |             |    |  |  |  |
| er | BUILDER\OWNER: |             |             |        |             |    |  |  |  |
|    | MODEL          | :           |             |        |             |    |  |  |  |
|    | JOB NU         | JM.:        |             |        |             |    |  |  |  |
| L  | LOT 70         | MING.       | RE          | SCALE: | 1:400       | 7/ |  |  |  |