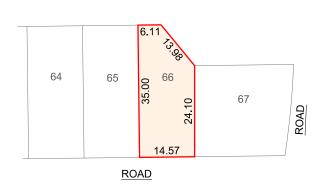

## **DETAILS**

- LOT AREA: 468.96 m<sup>2</sup> (5047.9 ft<sup>2</sup>)
- LOWEST BOTTOM OF FOOTING 706.05 STORM = 705.64

+2

| LEGEND                                                                               |                                                                                                                                          |                                                                                                  |                            |                                                                                   |                                                 |  |  |  |  |  |
|--------------------------------------------------------------------------------------|------------------------------------------------------------------------------------------------------------------------------------------|--------------------------------------------------------------------------------------------------|----------------------------|-----------------------------------------------------------------------------------|-------------------------------------------------|--|--|--|--|--|
| PROPOSED CLEAN OUT PROPOSED STREET LIGHT PROPOSED C.C. LOCATION PROPOSED TRANSFORMER | PROPOSED HYDRANT PROPOSED SERVICE PEDESTAL PROPOSED POWER SERVICE POW POW POW PROPOSED FENCE LINE -x | PROPOSED BACK OF CURB<br>PROPOSED BACK OF WALK<br>PROPOSED LIP OF LANE<br>PROPOSED UTILITY VAULT | B.O.C.<br>B.O.W.<br>L.O.L. | DESIGN GRADE ELEVATION AS-BUILT ELEVATION PROPOSED ELEVATION CENTERLINE ELEVATION | 00.00<br>00.00<br>Ø<br>00.00<br>CL 0.0 $\oplus$ |  |  |  |  |  |