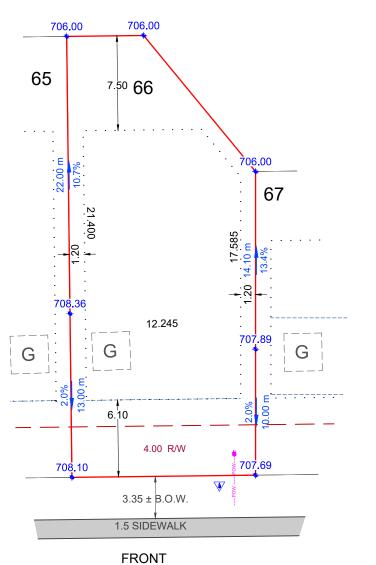

| ELEVATION DETAILS |  |  |  |  |  |  |  |
|-------------------|--|--|--|--|--|--|--|
|                   |  |  |  |  |  |  |  |
|                   |  |  |  |  |  |  |  |
|                   |  |  |  |  |  |  |  |
|                   |  |  |  |  |  |  |  |
|                   |  |  |  |  |  |  |  |
|                   |  |  |  |  |  |  |  |
|                   |  |  |  |  |  |  |  |
|                   |  |  |  |  |  |  |  |
|                   |  |  |  |  |  |  |  |
|                   |  |  |  |  |  |  |  |
|                   |  |  |  |  |  |  |  |
|                   |  |  |  |  |  |  |  |
|                   |  |  |  |  |  |  |  |
| 704.94            |  |  |  |  |  |  |  |
|                   |  |  |  |  |  |  |  |
|                   |  |  |  |  |  |  |  |

## NOTES - BUILDER/OWNER RESPONSIBLE TO ENSURE BACK FILL LEVELS MEET ALL CODES.

POCKET PLAN

- BUILDER / OWNER IS LIABLE FOR ANY COSTS INCURRED DUE TO AN ERROR IN THE ABOVE PLAN IF CONSTRUCTION STARTS PRIOR TO THIS PLAN BEING APPROVED BY THE LOCAL APPROVING AUTHORITY

- ALL DISTANCES SHOWN ARE IN METER AND DECIMALS THEREOF. INFORMATION TO BE USED AS A GUIDELINE ONLY, AND IS SUBJECT TO CHANGE.

## **DETAILS**

- LOT AREA: 468.96 m<sup>2</sup> (5047.9 ft<sup>2</sup>)
- LOWEST BOTTOM OF FOOTING 706.05 STORM = 705.64

+2

| LEGEND                                                                               |                                                                                                                                          |                                                                                                  |                            |                                                                                   |                                                 |  |  |  |  |  |
|--------------------------------------------------------------------------------------|------------------------------------------------------------------------------------------------------------------------------------------|--------------------------------------------------------------------------------------------------|----------------------------|-----------------------------------------------------------------------------------|-------------------------------------------------|--|--|--|--|--|
| PROPOSED CLEAN OUT PROPOSED STREET LIGHT PROPOSED C.C. LOCATION PROPOSED TRANSFORMER | PROPOSED HYDRANT PROPOSED SERVICE PEDESTAL PROPOSED POWER SERVICE POW POW POW PROPOSED FENCE LINE -x | PROPOSED BACK OF CURB<br>PROPOSED BACK OF WALK<br>PROPOSED LIP OF LANE<br>PROPOSED UTILITY VAULT | B.O.C.<br>B.O.W.<br>L.O.L. | DESIGN GRADE ELEVATION AS-BUILT ELEVATION PROPOSED ELEVATION CENTERLINE ELEVATION | 00.00<br>00.00<br>Ø<br>00.00<br>CL 0.0 $\oplus$ |  |  |  |  |  |