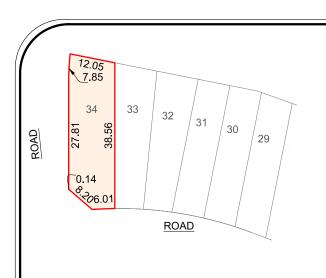

## DETAILS

- LOT AREA: 469.81 m<sup>2</sup> (5057.0 ft<sup>2</sup>)

- SANITARY SEWER INVERT (LOT 34 ) = 708.70 - STORM = 709.45

|                    |          |                  | LEGE     | END |
|--------------------|----------|------------------|----------|-----|
| PROPOSED CLEAN OUT | $\nabla$ | PROPOSED HYDRANT | <u>•</u> | PRC |

B.O.C. [ B.O.W. / L.O.L. [

DESIGN GRADE ELEVATION AS-BUILT ELEVATION PROPOSED ELEVATION CENTERLINE ELEVATION

| LEGAL INFORMATION |       |            |   |  |  |
|-------------------|-------|------------|---|--|--|
| LOT               | BLOCK | PLAN NUM.: | 1 |  |  |
| 34                | 7     | 182 3495   | l |  |  |
| CIVIC ADDRESS:    |       |            |   |  |  |
|                   |       |            | l |  |  |