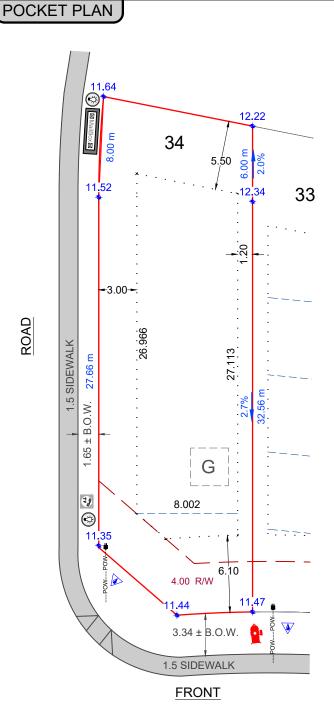

## DETAILS

- LOT AREA: 469.81 m<sup>2</sup> (5057.0 ft<sup>2</sup>)

- SANITARY SEWER INVERT (LOT 34 ) = 708.70 - STORM = 709.45

|                    |          |                  | LEGE     | END |
|--------------------|----------|------------------|----------|-----|
| PROPOSED CLEAN OUT | $\nabla$ | PROPOSED HYDRANT | <u>•</u> | PRC |

B.O.C. [ B.O.W. / L.O.L. [

DESIGN GRADE ELEVATION AS-BUILT ELEVATION PROPOSED ELEVATION CENTERLINE ELEVATION

| LEGAL INFORMATION |       |            |   |  |  |
|-------------------|-------|------------|---|--|--|
| LOT               | BLOCK | PLAN NUM.: | 1 |  |  |
| 34                | 7     | 182 3495   | l |  |  |
| CIVIC ADDRESS:    |       |            |   |  |  |
|                   |       |            | l |  |  |