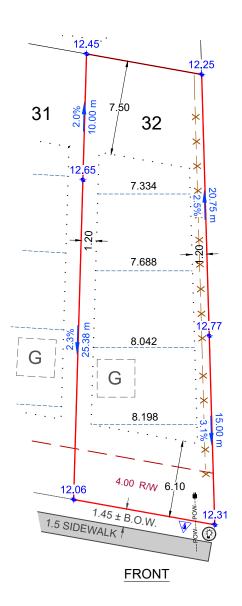

## 29 30 31 8° 32 35.75 11.38 ROAD

## POCKET PLAN

NOTE:

DEVELOPER FENCE WILL BE CONSTRUCTED WITHIN THE BOUNDARY OF THIS LOT.

| ELEVATION DETAILS                |      |  |  |  |
|----------------------------------|------|--|--|--|
| HOUSE TYPE:                      |      |  |  |  |
| FINISHED FLOOR:                  |      |  |  |  |
| BOTTOM OF FOOTING:               |      |  |  |  |
| BASEMENT HEIGHT:                 |      |  |  |  |
| FINISHED GRADE AT-FRONT STEP:    |      |  |  |  |
|                                  |      |  |  |  |
| FINISHED GRADE AT-BACK OF HOUSE: |      |  |  |  |
|                                  |      |  |  |  |
| GRADE BELOW-BACK/SIDE DOOR SILL: |      |  |  |  |
|                                  |      |  |  |  |
| GRADE BELOW-BASEMENT WINDOWS:    |      |  |  |  |
| TOP OF CONCRETE BASEMENT WALL:   |      |  |  |  |
| GARAGE FLOOR:                    |      |  |  |  |
| SANITARY SEWER SERVICE INVERT:   | 9.31 |  |  |  |
| FOOTING SIZE:                    |      |  |  |  |
|                                  |      |  |  |  |

NOTES

BUILDER/OWNER RESPONSIBLE TO ENSURE BACK FILL
LEVELS MEET ALL CODES.

- BUILDER / OWNER IS LIABLE FOR ANY COSTS INCURRED DUE TO AN ERROR IN THE ABOVE PLAN IF CONSTRUCTION STARTS PRIOR TO THIS PLAN BEING APPROVED BY THE LOCAL APPROVING AUTHORITY

- ALL DISTANCES SHOWN ARE IN METER AND DECIMALS THEREOF.

INFORMATION TO BE USED AS A GUIDELINE ONLY, AND IS SUBJECT TO CHANGE.

- INFORMATION BASED ON UNREGISTERED PLAN, SUBJECT TO CHANGE.

**♦ RAIN WATER LEADERS TO BE DETERMINED.**(NO INFORMATION ON ENGINEERING, CONTACT ENGINEER PRIOR TO CONSTRUCTION)

- STORM = 10.16

| DE. | TAII | LS |
|-----|------|----|
|     |      |    |

LOT AREA: 361.52 m<sup>2</sup> (3891.4 ft<sup>2</sup>)

LEGEND

PROPOSED CLEAN OUT PROPOSED STREET LIGHT PROPOSED C.C. LOCATION PROPOSED TRANSFORMER ▽ ③ •

PROPOSED HYDRANT
PROPOSED SERVICE PEDESTAL
PROPOSED POWER SERVICE PROPOSED FENCE LINE

PROPOSED BACK OF CURB PROPOSED BACK OF WALK PROPOSED LIP OF LANE PROPOSED UTILITY VAULT

B.O.C. B.O.W. L.O.L. DESIGN GRADE ELEVATION AS-BUILT ELEVATION PROPOSED ELEVATION CENTERLINE ELEVATION

| LEGAL INFORMATION |       |              |  |  |  |  |
|-------------------|-------|--------------|--|--|--|--|
| LOT               | BLOCK | PLAN NUM.    |  |  |  |  |
| 32                | 8     | UNREGISTERED |  |  |  |  |
| CIVIC ADDRESS:    |       |              |  |  |  |  |
|                   |       |              |  |  |  |  |

LOCATION SUBDIVISION
ARDROSSAN ARDROSSAN HEIGHTS

Pals Geomatics

EMAIL: POCKET@PALSGEOMATICS.COM PHONE: 780-455-3177 FAX: 780-481-1301

10704 - 176TH STREET NW EDMONTON, ALBERTA T5S 1G7

| DWG DETAILS    |             |        |        |             |  |  |  |
|----------------|-------------|--------|--------|-------------|--|--|--|
| Rev. No.       | Date:       | Drafte | ed By: | Description |  |  |  |
| .PK            | May. 22, 20 | TBUR   | VILL   |             |  |  |  |
|                |             |        |        |             |  |  |  |
|                |             |        |        |             |  |  |  |
|                |             |        |        |             |  |  |  |
| BUILDER\OWNER: |             |        |        |             |  |  |  |
| MODEL:         |             |        |        |             |  |  |  |
| JOB NUM.:      |             |        |        |             |  |  |  |
| LOT ZC         | NING:       | R1C    | SCALE: | 1:300       |  |  |  |