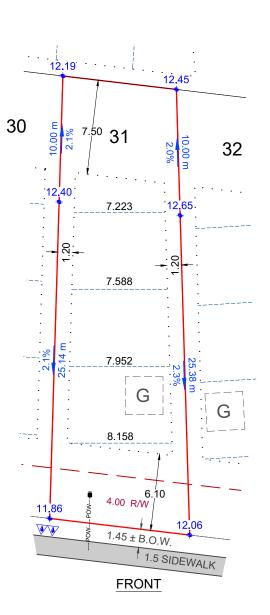

## 9.07 29 30 45 35 32 11.19 ROAD

- ALL DISTANCES SHOWN ARE IN METER AND DECIMALS THEREOF.

-INFORMATION TO BE USED AS A GUIDELINE ONLY, AND IS SUBJECT TO CHANGE.

- INFORMATION BASED ON UNREGISTERED PLAN, SUBJECT TO CHANGE.

ARAIN WATER LEADERS TO BE DETERMINED.

## DETAILS

LOT AREA: 354.60 m<sup>2</sup> (3816.9 ft<sup>2</sup>)

LEGEND

PROPOSED CLEAN OUT PROPOSED STREET LIGHT PROPOSED C.C. LOCATION PROPOSED TRANSFORMER ▽ ③ • PROPOSED HYDRANT
PROPOSED SERVICE PEDESTAL
PROPOSED POWER SERVICE PROPOSED FENCE LINE

PROPOSED BACK OF CURB PROPOSED BACK OF WALK PROPOSED LIP OF LANE PROPOSED UTILITY VAULT

B.O.C. B.O.W. L.O.L. DESIGN GRADE ELEVATION AS-BUILT ELEVATION PROPOSED ELEVATION CENTERLINE ELEVATION

LEGAL INFORMATION

LOT BLOCK PLAN NUM.

31 8 UNREGISTERED

CIVIC ADDRESS:

LOCATION SUBDIVISION

ARDROSSAN ARDROSSAN HEIGHTS

Pals Geomatics

EMAIL: POCKET@PALSGEOMATICS.COM PHONE: 780-455-3177

FAX: **780-481-1301** 10704 - 176TH STREET NW EDMONTON, ALBERTA T5S 1G7