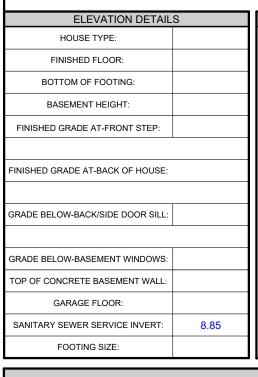

(NO INFORMATION ON ENGINEERING, CONTACT ENGINEER PRIOR TO CONSTRUCTION)

,

- STORM = 9.70