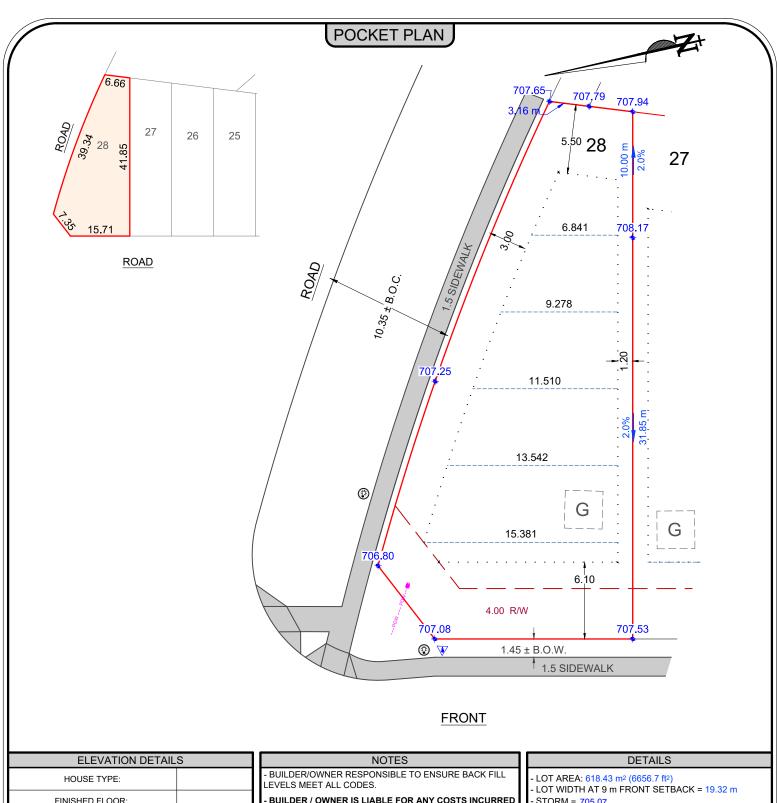

ALL DISTANCES SHOWN ARE IN METER AND DECIMALS

STORM = 705.07

| LEGEND                                                                               |                                                                                                                              |  |                            |                                                                                            |                                                     |  |  |  |  |  |
|--------------------------------------------------------------------------------------|------------------------------------------------------------------------------------------------------------------------------|--|----------------------------|--------------------------------------------------------------------------------------------|-----------------------------------------------------|--|--|--|--|--|
| PROPOSED CLEAN OUT PROPOSED STREET LIGHT PROPOSED C.C. LOCATION PROPOSED TRANSFORMER | PROPOSED HYDRANT PROPOSED SERVICE PEDESTAL PROPOSED POWER SERVICE PROPOSED FENCE LINE -X - X - X - X - X - X - X - X - X - X |  | B.O.C.<br>B.O.W.<br>L.O.L. | DESIGN GRADE ELEVATION<br>AS-BUILT ELEVATION<br>PROPOSED ELEVATION<br>CENTERLINE ELEVATION | 00.00<br>00.00<br>00.00<br>00.00<br>CL 0.0 $\oplus$ |  |  |  |  |  |

|                           |                           | N          | ORMATION | LEGAL INF | LE       |
|---------------------------|---------------------------|------------|----------|-----------|----------|
| $\mathbf{C}_{\mathbf{M}}$ | <b>Pals (</b>             | PLAN NUM.: | OCK      | BLC       | LOT      |
| JUC (                     |                           | 182 2674   | 10       | 1         | 28       |
|                           |                           |            | DDRESS:  | CIVIC A   |          |
| MATICS.CO                 | EMAIL: POCKET@PALSGEOMAT  |            |          |           |          |
|                           | PHONE: 780-455-3177       |            |          |           |          |
|                           | FAX: 780-481-1301         |            |          |           |          |
|                           | 10704 - 176TH STREET NW   | BDIVISION  | SU       | TION      | LOCATION |
| G7                        | EDMONTON, ALBERTA T5S 1G7 |            | ARDRO    | ROSSAN    | ARDRO    |