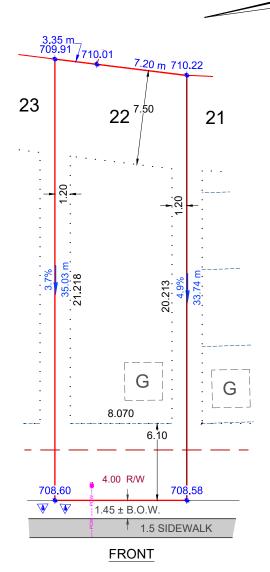

| ELEVATION DETAILS |  |  |  |  |  |  |  |
|-------------------|--|--|--|--|--|--|--|
|                   |  |  |  |  |  |  |  |
|                   |  |  |  |  |  |  |  |
|                   |  |  |  |  |  |  |  |
|                   |  |  |  |  |  |  |  |
|                   |  |  |  |  |  |  |  |
|                   |  |  |  |  |  |  |  |
|                   |  |  |  |  |  |  |  |
|                   |  |  |  |  |  |  |  |
|                   |  |  |  |  |  |  |  |
|                   |  |  |  |  |  |  |  |
|                   |  |  |  |  |  |  |  |
|                   |  |  |  |  |  |  |  |
|                   |  |  |  |  |  |  |  |
| 705.79            |  |  |  |  |  |  |  |
|                   |  |  |  |  |  |  |  |
|                   |  |  |  |  |  |  |  |

## NOTES - BUILDER/OWNER RESPONSIBLE TO ENSURE BACK FILL LEVELS MEET ALL CODES.

POCKET PLAN

- BUILDER / OWNER IS LIABLE FOR ANY COSTS INCURRED DUE TO AN ERROR IN THE ABOVE PLAN IF CONSTRUCTION STARTS PRIOR TO THIS PLAN BEING APPROVED BY THE LOCAL APPROVING AUTHORITY

- ALL DISTANCES SHOWN ARE IN METER AND DECIMALS THEREOF.

THEREOF.
-INFORMATION TO BE USED AS A GUIDELINE ONLY, AND IS SUBJECT TO CHANGE.

## DETAILS

REGISTERED

- LOT AREA: 359.89 m<sup>2</sup> (3873.9 ft<sup>2</sup>)

STORM = 706.20

| LEGEND                                                                               |                                                                                                           |  |                            |                                                                                   |                                                 |  |  |  |  |  |
|--------------------------------------------------------------------------------------|-----------------------------------------------------------------------------------------------------------|--|----------------------------|-----------------------------------------------------------------------------------|-------------------------------------------------|--|--|--|--|--|
| PROPOSED CLEAN OUT PROPOSED STREET LIGHT PROPOSED C.C. LOCATION PROPOSED TRANSFORMER | PROPOSED HYDRANT PROPOSED SERVICE PEDESTAL PROPOSED POWER SERVICE PROPOSED FENCE LINE PROPOSED FENCE LINE |  | B.O.C.<br>B.O.W.<br>L.O.L. | DESIGN GRADE ELEVATION AS-BUILT ELEVATION PROPOSED ELEVATION CENTERLINE ELEVATION | 00,00<br>00,00<br>Ø<br>00.00<br>CL 0.0 $\oplus$ |  |  |  |  |  |