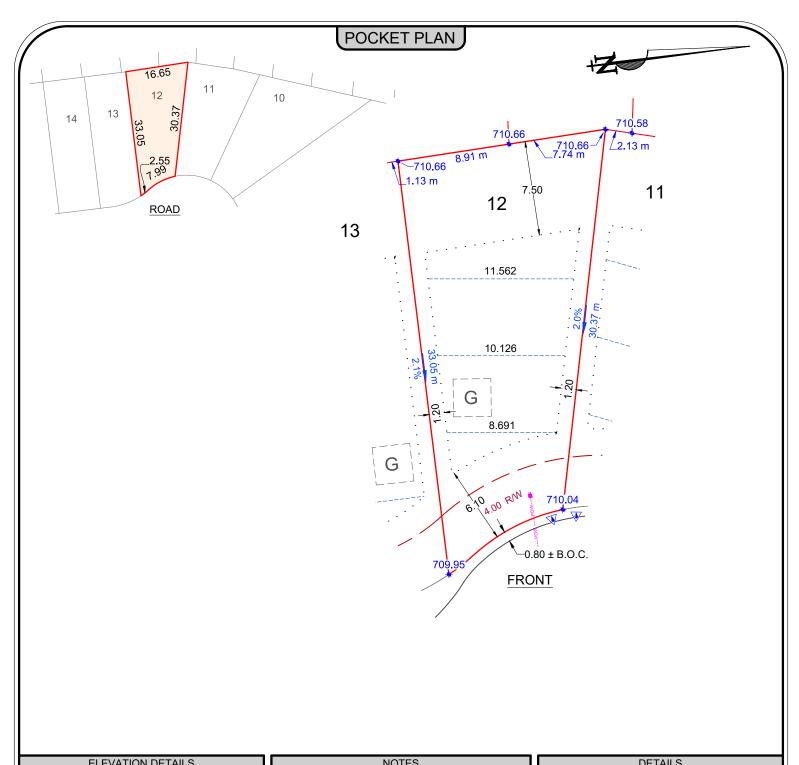

ALL DISTANCES SHOWN ARE IN METER AND DECIMALS THEREOF.

INFORMATION TO BE USED AS A GUIDELINE ONLY, AND IS SUBJECT TO CHANGE.

## **DETAILS**

- LOT AREA: 398.07 m<sup>2</sup> (4284.7 ft<sup>2</sup>) LOT WIDTH AT 9 m FRONT SETBACK = 11.75 m
- STORM = 708.02

| LEGEND |                       |  |  |  |  |
|--------|-----------------------|--|--|--|--|
| LLOL   | 110                   |  |  |  |  |
| •      | PROPOSED BACK OF CURE |  |  |  |  |

PROPOSED LIP OF LANE PROPOSED UTILITY VAULT B.O.C. DESIGN GRADE ELEVATION B.O.W. AS-BUILT ELEVATION L.O.L. PROPOSED ELEVATION CENTERLINE ELEVATION

00.00

PROPOSED TRANSFORMER PROPOSED FENCE LINE LEGAL INFORMATION LOT PLAN NUM

PROPOSED CLEAN OUT

PROPOSED STREET LIGHT

PROPOSED C.C. LOCATION

SUBDIVISION LOCATION ARDROSSAN HEIGHTS ARDROSSAN

PROPOSED HYDRANT

PROPOSED SERVICE PEDESTAL

PROPOSED POWER SERVICE

0