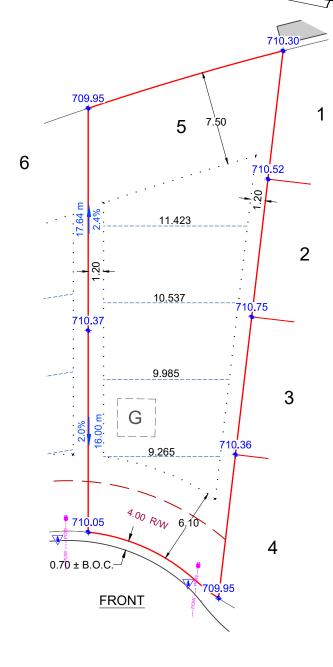

| ELEVATION DETAILS                |        |  |  |
|----------------------------------|--------|--|--|
| HOUSE TYPE:                      |        |  |  |
| FINISHED FLOOR:                  |        |  |  |
| BOTTOM OF FOOTING:               |        |  |  |
| BASEMENT HEIGHT:                 |        |  |  |
| FINISHED GRADE AT-FRONT STEP:    |        |  |  |
|                                  |        |  |  |
| FINISHED GRADE AT-BACK OF HOUSE: |        |  |  |
|                                  |        |  |  |
| GRADE BELOW-BACK/SIDE DOOR SILL: |        |  |  |
|                                  |        |  |  |
| GRADE BELOW-BASEMENT WINDOWS:    |        |  |  |
| TOP OF CONCRETE BASEMENT WALL:   |        |  |  |
| GARAGE FLOOR:                    |        |  |  |
| SANITARY SEWER SERVICE INVERT:   | 707.31 |  |  |
| FOOTING SIZE:                    |        |  |  |
|                                  |        |  |  |

## **DETAILS**

LOT AREA: 492.98 m² (5306.4 ft²) LOT WIDTH AT 9 m FRONT SETBACK = 12.03 m

STORM = 708.00

| LEGEND                                                                               |  |                                                                                                                                                                                                                                                                                                                                                                                                                                                                                                                                                                                                                                                                                                                                                                                                                                                                                                                                                                                                                                                                                                                                                                                                                                                                                                                                                                                                                                                                                                                                                                                                                                                                                                                                                                                                                                                                                                                                                                                                                                                                                                                                |                                                                                                  |                            |                                                                                            |                                                     |
|--------------------------------------------------------------------------------------|--|--------------------------------------------------------------------------------------------------------------------------------------------------------------------------------------------------------------------------------------------------------------------------------------------------------------------------------------------------------------------------------------------------------------------------------------------------------------------------------------------------------------------------------------------------------------------------------------------------------------------------------------------------------------------------------------------------------------------------------------------------------------------------------------------------------------------------------------------------------------------------------------------------------------------------------------------------------------------------------------------------------------------------------------------------------------------------------------------------------------------------------------------------------------------------------------------------------------------------------------------------------------------------------------------------------------------------------------------------------------------------------------------------------------------------------------------------------------------------------------------------------------------------------------------------------------------------------------------------------------------------------------------------------------------------------------------------------------------------------------------------------------------------------------------------------------------------------------------------------------------------------------------------------------------------------------------------------------------------------------------------------------------------------------------------------------------------------------------------------------------------------|--------------------------------------------------------------------------------------------------|----------------------------|--------------------------------------------------------------------------------------------|-----------------------------------------------------|
| PROPOSED CLEAN OUT PROPOSED STREET LIGHT PROPOSED C.C. LOCATION PROPOSED TRANSFORMER |  | PROPOSED HYDRANT PROPOSED SERVICE PEDESTAL PROPOSED POWER SERVICE PROPOSED FENCE LINE  PROPOSED FENCE LINE  **TOTAL PROPOSED FENCE L | PROPOSED BACK OF CURB<br>PROPOSED BACK OF WALK<br>PROPOSED LIP OF LANE<br>PROPOSED UTILITY VAULT | B.O.C.<br>B.O.W.<br>L.O.L. | DESIGN GRADE ELEVATION<br>AS-BUILT ELEVATION<br>PROPOSED ELEVATION<br>CENTERLINE ELEVATION | 00.00<br>00.00<br>00.00<br>00.00<br>CL 0.0 $\oplus$ |