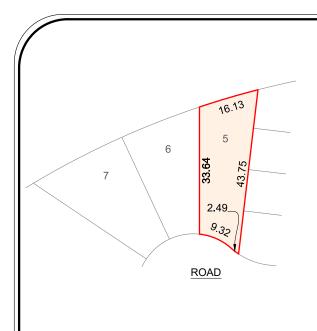

## **DETAILS**

LOT AREA: 492.98 m² (5306.4 ft²) LOT WIDTH AT 9 m FRONT SETBACK = 12.03 m

STORM = 708.00

| LEGEND                                                                               |  |                                                                                                                                                                                                                                                                                                                                                                                                                                                                                                                                                                                                                                                                                                                                                                                                                                                                                                                                                                                                                                                                                                                                                                                                                                                                                                                                                                                                                                                                                                                                                                                                                                                                                                                                                                                                                                                                                                                                                                                                                                                                                                                                |                                                                                                  |                            |                                                                                            |                                                     |
|--------------------------------------------------------------------------------------|--|--------------------------------------------------------------------------------------------------------------------------------------------------------------------------------------------------------------------------------------------------------------------------------------------------------------------------------------------------------------------------------------------------------------------------------------------------------------------------------------------------------------------------------------------------------------------------------------------------------------------------------------------------------------------------------------------------------------------------------------------------------------------------------------------------------------------------------------------------------------------------------------------------------------------------------------------------------------------------------------------------------------------------------------------------------------------------------------------------------------------------------------------------------------------------------------------------------------------------------------------------------------------------------------------------------------------------------------------------------------------------------------------------------------------------------------------------------------------------------------------------------------------------------------------------------------------------------------------------------------------------------------------------------------------------------------------------------------------------------------------------------------------------------------------------------------------------------------------------------------------------------------------------------------------------------------------------------------------------------------------------------------------------------------------------------------------------------------------------------------------------------|--------------------------------------------------------------------------------------------------|----------------------------|--------------------------------------------------------------------------------------------|-----------------------------------------------------|
| PROPOSED CLEAN OUT PROPOSED STREET LIGHT PROPOSED C.C. LOCATION PROPOSED TRANSFORMER |  | PROPOSED HYDRANT PROPOSED SERVICE PEDESTAL PROPOSED POWER SERVICE PROPOSED FENCE LINE  PROPOSED FENCE LINE  **TOTAL PROPOSED FENCE L | PROPOSED BACK OF CURB<br>PROPOSED BACK OF WALK<br>PROPOSED LIP OF LANE<br>PROPOSED UTILITY VAULT | B.O.C.<br>B.O.W.<br>L.O.L. | DESIGN GRADE ELEVATION<br>AS-BUILT ELEVATION<br>PROPOSED ELEVATION<br>CENTERLINE ELEVATION | 00.00<br>00.00<br>00.00<br>00.00<br>CL 0.0 $\oplus$ |

| LEGAL INFORMATION |       |                   |            |   |            |   |
|-------------------|-------|-------------------|------------|---|------------|---|
| LOT               | BLOCK |                   | LOT BLO    |   | PLAN NUM.: | ] |
| 5                 | 10    |                   | 182 2674   | l |            |   |
| CIVIC ADDRESS:    |       |                   |            |   |            |   |
|                   |       |                   |            | l |            |   |
|                   |       |                   |            | ı |            |   |
| <b></b>           |       |                   |            | l |            |   |
| LOCATION          |       | SL                | IBDIVISION | l |            |   |
| ARDROS            | SAN   | ARDROSSAN HEIGHTS |            |   |            |   |