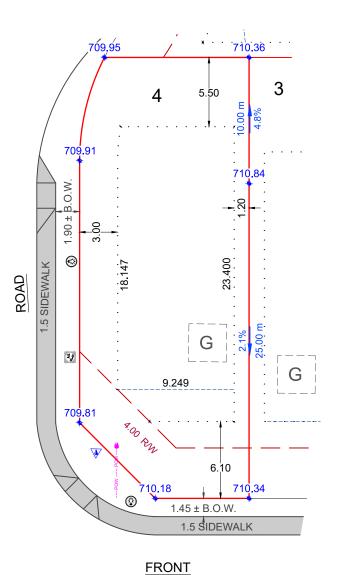

## **DETAILS**

- LOT AREA: 447.43 m<sup>2</sup> (4816.1 ft<sup>2</sup>) LOT WIDTH AT 9 m FRONT SETBACK = 13.45 m
- STORM = 708.15

| LEGEND     |                          |        |                        |                       |  |  |
|------------|--------------------------|--------|------------------------|-----------------------|--|--|
| •          | PROPOSED BACK OF CURB    | B.O.C. | DESIGN GRADE ELEVATION | 00.00<br><del>•</del> |  |  |
| 7          | PROPOSED BACK OF WALK    | B.O.W. | AS-BUILT ELEVATION     | 00.00                 |  |  |
| POW — POW— | PROPOSED LIP OF LANE     | L.O.L. | PROPOSED ELEVATION     | (00.00)               |  |  |
|            | PROPOSED LITH ITY VALUET | W      | CENTERLINE ELEVATION   | CL OO A               |  |  |

| LEGAL INFORMATION |       |            |  |  |  |
|-------------------|-------|------------|--|--|--|
| LOT               | BLOCK | PLAN NUM.: |  |  |  |
| 4                 | 10    | 182 2674   |  |  |  |
| CIVIC ADDRESS:    |       |            |  |  |  |
|                   |       |            |  |  |  |
|                   |       |            |  |  |  |
|                   |       |            |  |  |  |

PROPOSED CLEAN OUT

PROPOSED STREET LIGHT

PROPOSED C.C. LOCATION

PROPOSED TRANSFORMER

LOCATION

**ARDROSSAN** 

EMAIL: POCKET@PALSGEOMATICS.COM PHONE: 780-455-3177 FAX: 780-481-1301

10704 - 176TH STREET NW EDMONTON, ALBERTA T5S 1G7

PROPOSED HYDRANT

PROPOSED FENCE LINE

PROPOSED SERVICE PEDESTAL

PROPOSED POWER SERVICE

(1)

SUBDIVISION

ARDROSSAN HEIGHTS

|     | DWG DETAILS    |                            |              |               |             |  |  |  |
|-----|----------------|----------------------------|--------------|---------------|-------------|--|--|--|
|     | Rev. No.       | Date:                      | Drafte       | ed By:        | Description |  |  |  |
|     | PK<br>02       | Apr. 20, 18<br>Oct. 12, 18 | MREZ<br>TBUR | ZAEI<br>RVILL | REGISTERED  |  |  |  |
| ber |                |                            |              |               |             |  |  |  |
| Jei | BUILDER\OWNER: |                            |              |               |             |  |  |  |
|     | MODEL:         |                            |              |               |             |  |  |  |
|     | JOB NUM.:      |                            |              |               |             |  |  |  |
| •   | LOT ZO         | NING:                      | R1C          | SCALE:        | 1:300       |  |  |  |