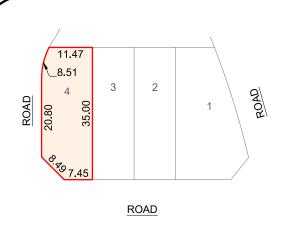

| LEGAL INFORMATION |       |            |  |  |  |
|-------------------|-------|------------|--|--|--|
| LOT               | BLOCK | PLAN NUM.: |  |  |  |
| 4                 | 10    | 182 2674   |  |  |  |
| CIVIC ADDRESS:    |       |            |  |  |  |
|                   |       |            |  |  |  |
|                   |       |            |  |  |  |
|                   |       |            |  |  |  |